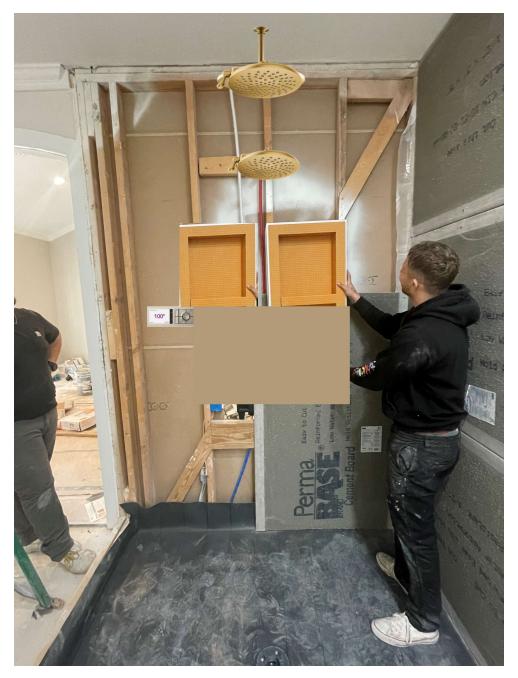

### MASTER BATH-SHOWER WALL EDGE NEAR DOOR

- Exposed ends look unfinished. I cant figured out why it sticks out so far. Why the backerboard is sitting out from finished drywall above door.
- I had a pencil on the job, it wasn't installed, but isn't going to be tall enough to cover the 1 1/8" end. Need a solution.