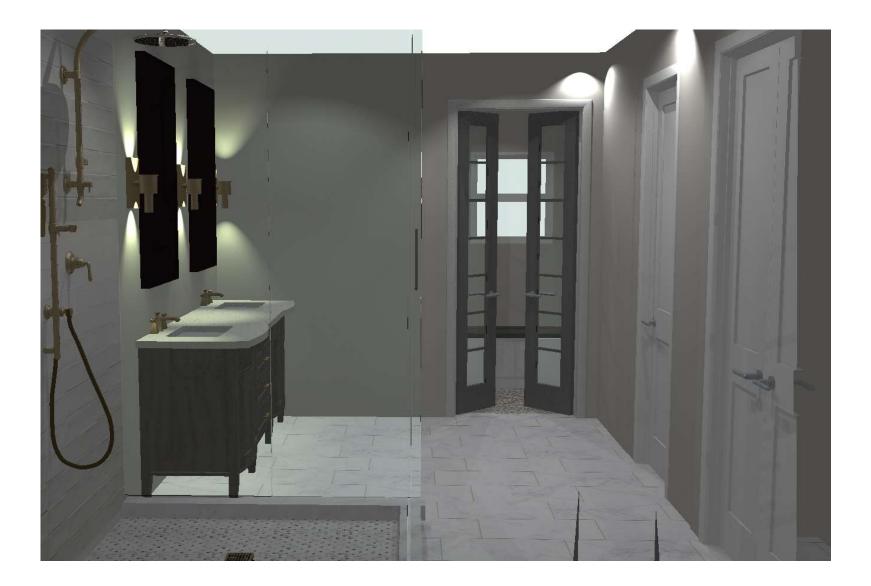

## 138132- CRAINE MASTER BATH



½ x 12 marble pencil.



6X12 Base Molding

## 138132- CRAINE LAUNDRY FLOOR

\*Located off of family room near garage



Brickwork- Alcove 2x8 (Daltile) Grout TBD

FLOOR GROUT: #335 WINTER GRAY \*Tight grout joint



Herringbone pattern

### MASTER BATH-SHOWER WALL EDGE NEAR DOOR

- Exposed ends look unfinished. I cant figured out why it sticks out so far. Why the backerboard is sitting out from finished drywall above door.
- I had a pencil on the job, it wasn't installed, but isn't going to be tall enough to cover the 1 1/8" end. Need a solution.







CRAINE 138132

# CRAINE 138132- update 3.25

- Door threshold, gaps between wood and metal piece.
- There is damage to the wood, where grout & painters tape were left on the wood. Cu