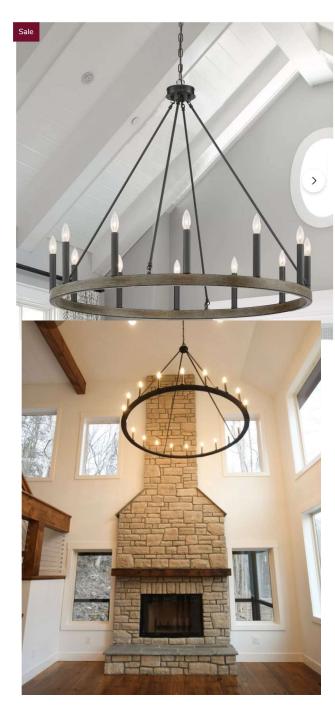

#### Jadyn 12 - Light Candle Style Wagon Wheel Chandelier

★★★★★ 4.9 <u>245 Reviews</u>

\$386 \$459.99 16% Off **On Sale** 

\$40 OFF your qualifying first order of \$250+1 with a Joss & Main credit card

Free Shipping Get it by Tue, Dec 22 Ship To: <u>31024 - Eatonton</u> 🗸