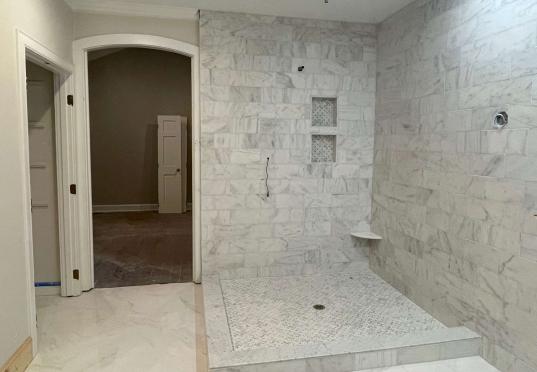

## 138132- CRAINE MASTER BATH



½ x 12 marble pencil.



6X12 Base Molding

## 138132- CRAINE LAUNDRY FLOOR

\*Located off of family room near garage



Brickwork- Alcove 2x8 (Daltile) Grout TBD

FLOOR GROUT: #335 WINTER GRAY \*Tight grout joint



Herringbone pattern

### MASTER BATH-SHOWER WALL EDGE NEAR DOOR

- Exposed ends look unfinished. I cant figured out why it sticks out so far. Why the backerboard is sitting out from finished drywall above door.
- I had a pencil on the job, it wasn't installed, but isn't going to be tall enough to cover the 1 1/8" end. Need a solution.







CRAINE 138132

# CRAINE 138132- update 3.25

- Door threshold, gaps between wood and metal piece.
- There is damage to the wood, where grout & painters tape were left on the wood. Customer is requesting a marble threshold be added to cover.
- Tile is water closet , has irregular cuts. But I think should be covered with the quarter round.
- When tile was grouted last, it looks like the wall grout was used (Arctic). Instead of the Original Floor Gray: Ash.

#### <u>Look at:</u>

- Entry tile
- Linen closet (right of entry)
- Water closet







CRAINE 138132



- Pencils around top niche are visibly darker. Customer wants replaced.
- 4 wall sconces, have a @ 1" variation in height from floor to bottom of cutout, from left to right.
- There can be very little adjustment on sconce backplat