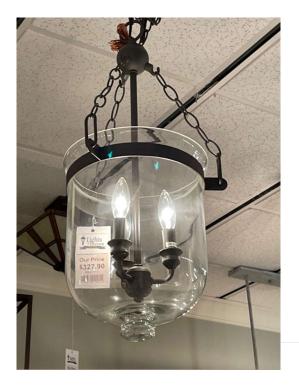

| CHANDELIER - 6 LIGH     | Г |
|-------------------------|---|
| sku ch17176<br>\$636.00 |   |

+ Add to Wish List