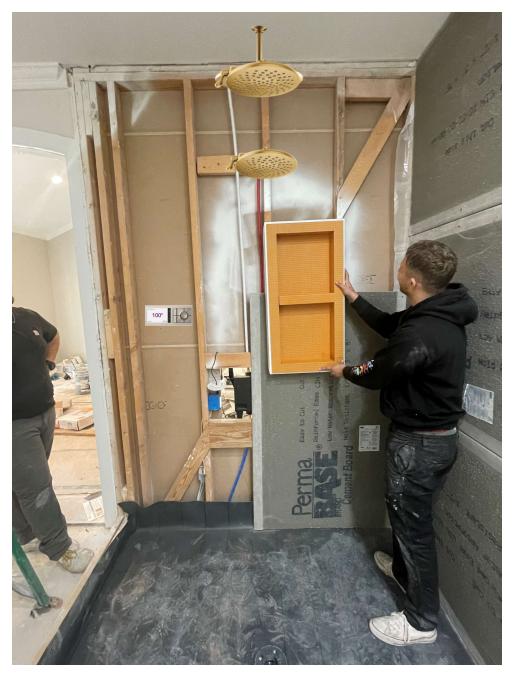

### MASTER BATH-SHOWER WALL EDGE NEAR DOOR

- Exposed ends look unfinished. I cant figured out why it sticks out so far. Why the backerboard is sitting out from finished drywall above door.
- I had a pencil on the job, it wasn't installed, but isn't going to be tall enough to cover the 1 1/8" end. Need a solution.