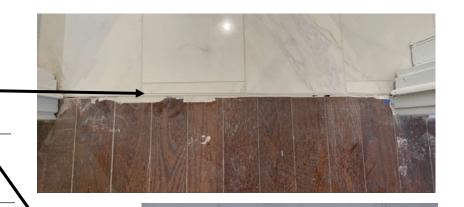

### MASTER BATH-SHOWER WALL EDGE NEAR DOOR

- Exposed ends look unfinished. I cant figured out why it sticks out so far. Why the backerboard is sitting out from finished drywall above door.
- I had a pencil on the job, it wasn't installed, but isn't going to be tall enough to cover the 1 1/8" end. Need a solution.