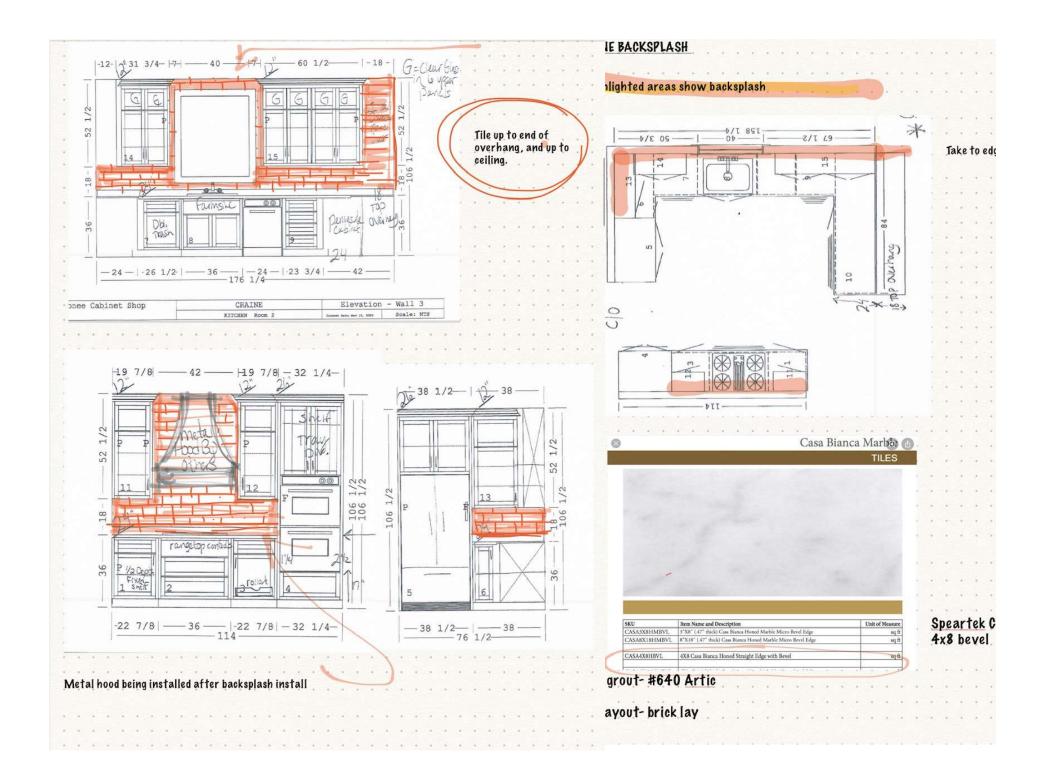

## 138132- CRAINE MASTER BATH

½ x 12 marble pencil.

6X12 Base Molding

## 138132- CRAINE LAUNDRY FLOOR

\*Located off of family room near garage

Brickwork- Alcove 2x8 (Daltile) Grout TBD

FLOOR GROUT: #335 WINTER GRAY \*Tight grout joint

Herringbone pattern

# CRAINE 138132- update 3.25

- Door threshold, gaps between wood and metal piece.
- There is damage to the wood, where grout & painters tape were left on the wood. Customer is requesting a marble threshold be added to cover.
- Tile is water closet , has irregular cuts. But I think should be covered with the quarter round.
- When tile was grouted last, it looks like the wall grout was used (Arctic). Instead of the Original Floor Gray: Ash.

#### <u>Look at:</u>

- Entry tile
- Linen closet (right of entry)
- Water closet

CRAINE 138132

- Pencils around top niche are visibly darker. Customer wants replaced.
- 4 wall sconces, have a @ 1" variation in height from floor to bottom of cutout, from left to right.
- There can be very little adjustment on sconce backplate location, because size of cut-out is almost bigger than backplate in some areas. Tile will need to be replaced & recut.
- Check left faucet handle cutout left sink. Damaged stone may be seen outside of the faucet backplate

+00011001000+

| Tele #1                                                                   | PO Number                                                                                                                                                                                                                                                   | (                                                                                                                                                                                                                                                                                                                                                                                                                                              | Order Numl                                                                                                                                                                                                                                                                                                                                                                                                                              | ber                                                                                                                                                                                                                                                                                                                                                                                                                                                                                                                                                                                                                             |
|---------------------------------------------------------------------------|-------------------------------------------------------------------------------------------------------------------------------------------------------------------------------------------------------------------------------------------------------------|------------------------------------------------------------------------------------------------------------------------------------------------------------------------------------------------------------------------------------------------------------------------------------------------------------------------------------------------------------------------------------------------------------------------------------------------|-----------------------------------------------------------------------------------------------------------------------------------------------------------------------------------------------------------------------------------------------------------------------------------------------------------------------------------------------------------------------------------------------------------------------------------------|---------------------------------------------------------------------------------------------------------------------------------------------------------------------------------------------------------------------------------------------------------------------------------------------------------------------------------------------------------------------------------------------------------------------------------------------------------------------------------------------------------------------------------------------------------------------------------------------------------------------------------|
| 770-289-3201                                                              | SPLASH                                                                                                                                                                                                                                                      | 1                                                                                                                                                                                                                                                                                                                                                                                                                                              | 38132D                                                                                                                                                                                                                                                                                                                                                                                                                                  |                                                                                                                                                                                                                                                                                                                                                                                                                                                                                                                                                                                                                                 |
| Style/Item                                                                | Color/Description                                                                                                                                                                                                                                           | Units                                                                                                                                                                                                                                                                                                                                                                                                                                          | Price                                                                                                                                                                                                                                                                                                                                                                                                                                   | Extension                                                                                                                                                                                                                                                                                                                                                                                                                                                                                                                                                                                                                       |
| CASA BIANCA HONED MARB. W/<br>ARGE BEVEL EDGE 4X8                         | CASA BIANCA HONED MARB. W/<br>LARGE BEVEL EDGE                                                                                                                                                                                                              | SF                                                                                                                                                                                                                                                                                                                                                                                                                                             | 14.50                                                                                                                                                                                                                                                                                                                                                                                                                                   | 799.10                                                                                                                                                                                                                                                                                                                                                                                                                                                                                                                                                                                                                          |
| 5.11                                                                      |                                                                                                                                                                                                                                                             | 05                                                                                                                                                                                                                                                                                                                                                                                                                                             |                                                                                                                                                                                                                                                                                                                                                                                                                                         | 0.00                                                                                                                                                                                                                                                                                                                                                                                                                                                                                                                                                                                                                            |
|                                                                           |                                                                                                                                                                                                                                                             |                                                                                                                                                                                                                                                                                                                                                                                                                                                |                                                                                                                                                                                                                                                                                                                                                                                                                                         | 875.00                                                                                                                                                                                                                                                                                                                                                                                                                                                                                                                                                                                                                          |
|                                                                           | MASTIC KER 909                                                                                                                                                                                                                                              | EA                                                                                                                                                                                                                                                                                                                                                                                                                                             | 50.00                                                                                                                                                                                                                                                                                                                                                                                                                                   | 50.00                                                                                                                                                                                                                                                                                                                                                                                                                                                                                                                                                                                                                           |
| MP/90 ECO PLUS QT. NATURAL LOOK<br>TILE AND STONE SEALER (WATER<br>BASED) | MP/90 ECO PLUS QT. NATURAL LOOK<br>TILE AND STONE SEALER (WATER<br>BASED)                                                                                                                                                                                   | EA                                                                                                                                                                                                                                                                                                                                                                                                                                             | 85.00                                                                                                                                                                                                                                                                                                                                                                                                                                   | 85.00                                                                                                                                                                                                                                                                                                                                                                                                                                                                                                                                                                                                                           |
| .00                                                                       |                                                                                                                                                                                                                                                             |                                                                                                                                                                                                                                                                                                                                                                                                                                                |                                                                                                                                                                                                                                                                                                                                                                                                                                         |                                                                                                                                                                                                                                                                                                                                                                                                                                                                                                                                                                                                                                 |
| CUSTOM CAULK SANDED                                                       | #640 ARCTIC                                                                                                                                                                                                                                                 | EA                                                                                                                                                                                                                                                                                                                                                                                                                                             | 10.00                                                                                                                                                                                                                                                                                                                                                                                                                                   | 10.00                                                                                                                                                                                                                                                                                                                                                                                                                                                                                                                                                                                                                           |
| CUSTOM PRISM GROUT                                                        | #640 ARCTIC                                                                                                                                                                                                                                                 | EA                                                                                                                                                                                                                                                                                                                                                                                                                                             | 43.00                                                                                                                                                                                                                                                                                                                                                                                                                                   | 43.00                                                                                                                                                                                                                                                                                                                                                                                                                                                                                                                                                                                                                           |
| - 13:46:35 : mshinall                                                     |                                                                                                                                                                                                                                                             |                                                                                                                                                                                                                                                                                                                                                                                                                                                |                                                                                                                                                                                                                                                                                                                                                                                                                                         |                                                                                                                                                                                                                                                                                                                                                                                                                                                                                                                                                                                                                                 |
|                                                                           | Style/Item<br>CASA BIANCA HONED MARB. W/<br>ARGE BEVEL EDGE 4X8<br>5.11<br>BACKSPLASH INSTALL/STANDALONE<br>TILE PREP<br>00<br>MP/90 ECO PLUS QT. NATURAL LOOK<br>TILE AND STONE SEALER (WATER<br>BASED)<br>00<br>CUSTOM CAULK SANDED<br>CUSTOM PRISM GROUT | Style/Item Color/Description   CASA BIANCA HONED MARB. W/<br>ARGE BEVEL EDGE 4X8 CASA BIANCA HONED MARB. W/<br>LARGE BEVEL EDGE   5.11 LARGE BEVEL EDGE   BACKSPLASH INSTALL/STANDALONE MASTIC KER 909   11LE PREP MASTIC KER 909   00 MP/90 ECO PLUS QT. NATURAL LOOK   TILE AND STONE SEALER (WATER<br>BASED) MP/90 ECO PLUS QT. NATURAL LOOK   00 TILE AND STONE SEALER (WATER<br>BASED)   00 #640 ARCTIC   CUSTOM CAULK SANDED #640 ARCTIC | Style/Item Color/Description Units   CASA BIANCA HONED MARB. W/<br>ARGE BEVEL EDGE 4X8 CASA BIANCA HONED MARB. W/<br>LARGE BEVEL EDGE SF   5.11 SF CASA BIANCA HONED MARB. W/<br>LARGE BEVEL EDGE SF   BACKSPLASH INSTALL/STANDALONE SF SF   11LE PREP MASTIC KER 909 EA   00 MP/90 ECO PLUS QT. NATURAL LOOK MP/90 ECO PLUS QT. NATURAL LOOK   11LE AND STONE SEALER (WATER<br>BASED) BASED) BASED)   00 WO BASED)   00 W640 ARCTIC EA | Color/Description   Units   Price     CASA BIANCA HONED MARB. W/<br>ARGE BEVEL EDGE 4X8   CASA BIANCA HONED MARB. W/<br>LARGE BEVEL EDGE   SF   14.50     5.11   LARGE BEVEL EDGE 4X8   LARGE BEVEL EDGE   SF   875.00     CASA DIANCA HONED MARB. W/<br>LARGE BEVEL EDGE   SF   875.00   EA   50.00     MASTIC KER 909   EA   50.00   11   EA   50.00     00   MP/90 ECO PLUS QT. NATURAL LOOK   MP/90 ECO PLUS QT. NATURAL LOOK   EA   85.00     11LE AND STONE SEALER (WATER<br>BASED)   BASED)   BASED)   00   11     00   CUSTOM CAULK SANDED   #640 ARCTIC   EA   10.00     CUSTOM PRISM GROUT   #640 ARCTIC   EA   43.00 |