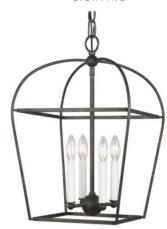

#### Select Finish: Darkwood/Black

Black/Brass

Dust

Silver

Darkwood/... White Wood/Bras...

GENERATION LIGHTING

**Generation Lighting** Stonington 4 Light 13" Wide Taper Candle Pendant Model: CC10845MS

from the Chapman & Myers Collection \*\*\*\*\* 2 Reviews | Write a Review

#### \$349.96

#### Finish: Smith Steel - 15 In Stock

Width: 13"

Free Shipping! Leaves the Warehouse in 1 to 2 business days - <u>Shipping to 30642</u>