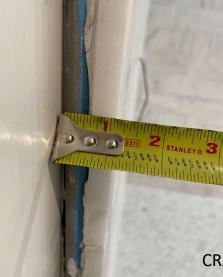

### MASTER BATH-SHOWER WALL EDGE NEAR DOOR

- Exposed ends look unfinished. I cant figured out why it sticks out so far. Why the backerboard is sitting out from finished drywall above door.
- I had a pencil on the job, it wasn't installed, but isn't going to be tall enough to cover the 1 1/8" end. Need a solution.