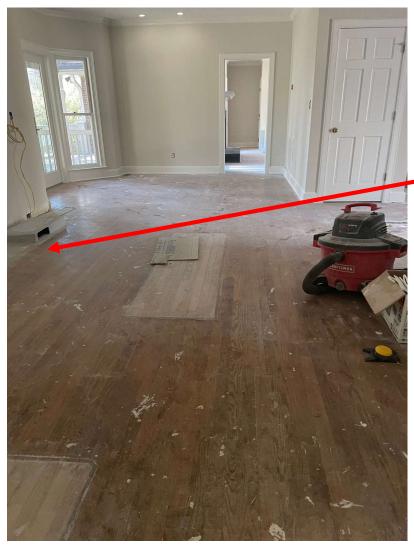

### FAMILY ROOM- (off of garage hallway)

• We are installing new wood in this space. Confirm existing floor vents

### DINING-

• Area where wall was removed, new wood with need to be laced in.