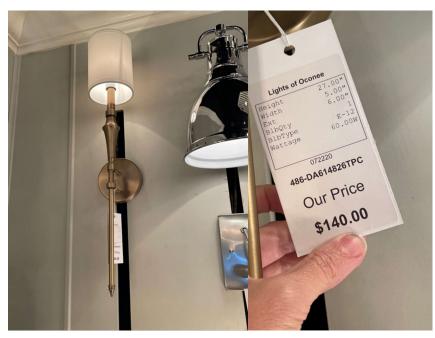

## LIVING ROOM WALL SCONCE (2)

https://www.shadasaflight.com/products/simply black cooper?via=E70122121

conee- \$166