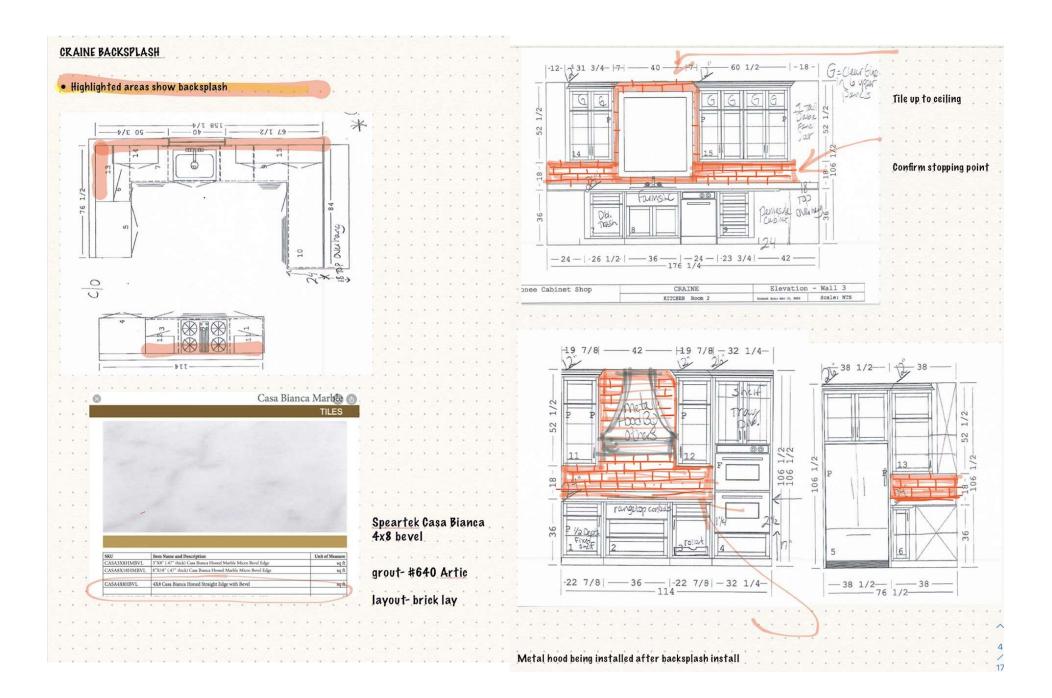

+00011001000+

| Tele #1                                                                   | PO Number                                                                                                                                                                                                                                                   | (                                                                                                                                                                                                                                                                                                                                                                                                                                              | Order Numl                                                                                                                                                                                                                                                                                                                                                                                                                              | ber                                                                                                                                                                                                                                                                                                                                                                                                                                                                                                                                                                                                                             |
|---------------------------------------------------------------------------|-------------------------------------------------------------------------------------------------------------------------------------------------------------------------------------------------------------------------------------------------------------|------------------------------------------------------------------------------------------------------------------------------------------------------------------------------------------------------------------------------------------------------------------------------------------------------------------------------------------------------------------------------------------------------------------------------------------------|-----------------------------------------------------------------------------------------------------------------------------------------------------------------------------------------------------------------------------------------------------------------------------------------------------------------------------------------------------------------------------------------------------------------------------------------|---------------------------------------------------------------------------------------------------------------------------------------------------------------------------------------------------------------------------------------------------------------------------------------------------------------------------------------------------------------------------------------------------------------------------------------------------------------------------------------------------------------------------------------------------------------------------------------------------------------------------------|
| 770-289-3201                                                              | SPLASH                                                                                                                                                                                                                                                      | 1                                                                                                                                                                                                                                                                                                                                                                                                                                              | 38132D                                                                                                                                                                                                                                                                                                                                                                                                                                  |                                                                                                                                                                                                                                                                                                                                                                                                                                                                                                                                                                                                                                 |
| Style/Item                                                                | Color/Description                                                                                                                                                                                                                                           | Units                                                                                                                                                                                                                                                                                                                                                                                                                                          | Price                                                                                                                                                                                                                                                                                                                                                                                                                                   | Extension                                                                                                                                                                                                                                                                                                                                                                                                                                                                                                                                                                                                                       |
| CASA BIANCA HONED MARB. W/<br>ARGE BEVEL EDGE 4X8                         | CASA BIANCA HONED MARB. W/<br>LARGE BEVEL EDGE                                                                                                                                                                                                              | SF                                                                                                                                                                                                                                                                                                                                                                                                                                             | 14.50                                                                                                                                                                                                                                                                                                                                                                                                                                   | 799.10                                                                                                                                                                                                                                                                                                                                                                                                                                                                                                                                                                                                                          |
| 5.11                                                                      |                                                                                                                                                                                                                                                             | 05                                                                                                                                                                                                                                                                                                                                                                                                                                             |                                                                                                                                                                                                                                                                                                                                                                                                                                         | 0.00                                                                                                                                                                                                                                                                                                                                                                                                                                                                                                                                                                                                                            |
|                                                                           |                                                                                                                                                                                                                                                             |                                                                                                                                                                                                                                                                                                                                                                                                                                                |                                                                                                                                                                                                                                                                                                                                                                                                                                         | 875.00                                                                                                                                                                                                                                                                                                                                                                                                                                                                                                                                                                                                                          |
|                                                                           | MASTIC KER 909                                                                                                                                                                                                                                              | EA                                                                                                                                                                                                                                                                                                                                                                                                                                             | 50.00                                                                                                                                                                                                                                                                                                                                                                                                                                   | 50.00                                                                                                                                                                                                                                                                                                                                                                                                                                                                                                                                                                                                                           |
| MP/90 ECO PLUS QT. NATURAL LOOK<br>TILE AND STONE SEALER (WATER<br>BASED) | MP/90 ECO PLUS QT. NATURAL LOOK<br>TILE AND STONE SEALER (WATER<br>BASED)                                                                                                                                                                                   | EA                                                                                                                                                                                                                                                                                                                                                                                                                                             | 85.00                                                                                                                                                                                                                                                                                                                                                                                                                                   | 85.00                                                                                                                                                                                                                                                                                                                                                                                                                                                                                                                                                                                                                           |
| .00                                                                       |                                                                                                                                                                                                                                                             |                                                                                                                                                                                                                                                                                                                                                                                                                                                |                                                                                                                                                                                                                                                                                                                                                                                                                                         |                                                                                                                                                                                                                                                                                                                                                                                                                                                                                                                                                                                                                                 |
| CUSTOM CAULK SANDED                                                       | #640 ARCTIC                                                                                                                                                                                                                                                 | EA                                                                                                                                                                                                                                                                                                                                                                                                                                             | 10.00                                                                                                                                                                                                                                                                                                                                                                                                                                   | 10.00                                                                                                                                                                                                                                                                                                                                                                                                                                                                                                                                                                                                                           |
| CUSTOM PRISM GROUT                                                        | #640 ARCTIC                                                                                                                                                                                                                                                 | EA                                                                                                                                                                                                                                                                                                                                                                                                                                             | 43.00                                                                                                                                                                                                                                                                                                                                                                                                                                   | 43.00                                                                                                                                                                                                                                                                                                                                                                                                                                                                                                                                                                                                                           |
| - 13:46:35 : mshinall                                                     |                                                                                                                                                                                                                                                             |                                                                                                                                                                                                                                                                                                                                                                                                                                                |                                                                                                                                                                                                                                                                                                                                                                                                                                         |                                                                                                                                                                                                                                                                                                                                                                                                                                                                                                                                                                                                                                 |
|                                                                           | Style/Item<br>CASA BIANCA HONED MARB. W/<br>ARGE BEVEL EDGE 4X8<br>5.11<br>BACKSPLASH INSTALL/STANDALONE<br>TILE PREP<br>00<br>MP/90 ECO PLUS QT. NATURAL LOOK<br>TILE AND STONE SEALER (WATER<br>BASED)<br>00<br>CUSTOM CAULK SANDED<br>CUSTOM PRISM GROUT | Style/Item Color/Description   CASA BIANCA HONED MARB. W/<br>ARGE BEVEL EDGE 4X8 CASA BIANCA HONED MARB. W/<br>LARGE BEVEL EDGE   5.11 LARGE BEVEL EDGE   BACKSPLASH INSTALL/STANDALONE MASTIC KER 909   11LE PREP MASTIC KER 909   00 MP/90 ECO PLUS QT. NATURAL LOOK   TILE AND STONE SEALER (WATER<br>BASED) MP/90 ECO PLUS QT. NATURAL LOOK   00 TILE AND STONE SEALER (WATER<br>BASED)   00 #640 ARCTIC   CUSTOM CAULK SANDED #640 ARCTIC | Style/Item Color/Description Units   CASA BIANCA HONED MARB. W/<br>ARGE BEVEL EDGE 4X8 CASA BIANCA HONED MARB. W/<br>LARGE BEVEL EDGE SF   5.11 SF CASA BIANCA HONED MARB. W/<br>LARGE BEVEL EDGE SF   BACKSPLASH INSTALL/STANDALONE SF SF   11LE PREP MASTIC KER 909 EA   00 MP/90 ECO PLUS QT. NATURAL LOOK MP/90 ECO PLUS QT. NATURAL LOOK   11LE AND STONE SEALER (WATER<br>BASED) BASED) BASED)   00 WO BASED)   00 W640 ARCTIC EA | Color/Description   Units   Price     CASA BIANCA HONED MARB. W/<br>ARGE BEVEL EDGE 4X8   CASA BIANCA HONED MARB. W/<br>LARGE BEVEL EDGE   SF   14.50     5.11   LARGE BEVEL EDGE 4X8   LARGE BEVEL EDGE   SF   875.00     CASA DIANCA HONED MARB. W/<br>LARGE BEVEL EDGE   SF   875.00   EA   50.00     MASTIC KER 909   EA   50.00   11   EA   50.00     00   MP/90 ECO PLUS QT. NATURAL LOOK   MP/90 ECO PLUS QT. NATURAL LOOK   EA   85.00     11LE AND STONE SEALER (WATER<br>BASED)   BASED)   BASED)   00   11     00   CUSTOM CAULK SANDED   #640 ARCTIC   EA   10.00     CUSTOM PRISM GROUT   #640 ARCTIC   EA   43.00 |