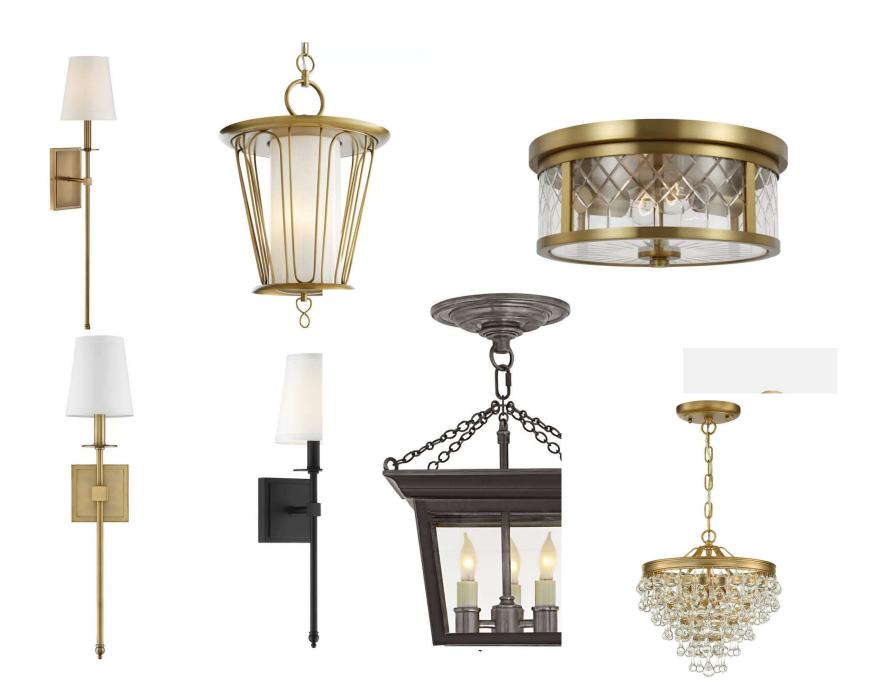

## LIVING ROOM WALL SCONCE (2)

https://www.shadasaflight.com/products/simply black cooper?via=E70122121

conee- \$166

# **POWDER ROOM WALL SCONCE (2)**

https://www.shadesoflight.com/products/sleek-adorned-barsconce?color=Forged+Black&via=57e1331269702d78ae0000a7%2C57e1358d69702d78ae000342

+ Add to Wish List

Specification Sheet

| CHANDELIER - 6 LIGH     | Г |
|-------------------------|---|
| sku ch17176<br>\$636.00 |   |

+ Add to Wish List