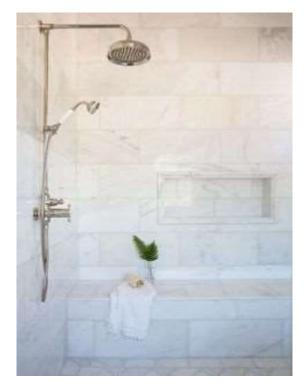

## 138132- CRAINE MASTER BATH



½ x 12 marble pencil.



6X12 Base Molding

## 138132- CRAINE LAUNDRY FLOOR

\*Located off of family room near garage



Brickwork- Alcove 2x8 (Daltile) Grout TBD

FLOOR GROUT: #335 WINTER GRAY \*Tight grout joint



Herringbone pattern

### MASTER BATH-SHOWER WALL EDGE NEAR DOOR

- Exposed ends look unfinished. I cant figured out why it sticks out so far. Why the backerboard is sitting out from finished drywall above door.
- I had a pencil on the job, it wasn't installed, but isn't going to be tall enough to cover the 1 1/8" end. Need a solution.







CRAINE 138132

# CRAINE 138132- update 3.25

- Door threshold, gaps between wood and metal piece.
- There is damage to the wood, where grout & painters tape were left on the wood. Customer is reques