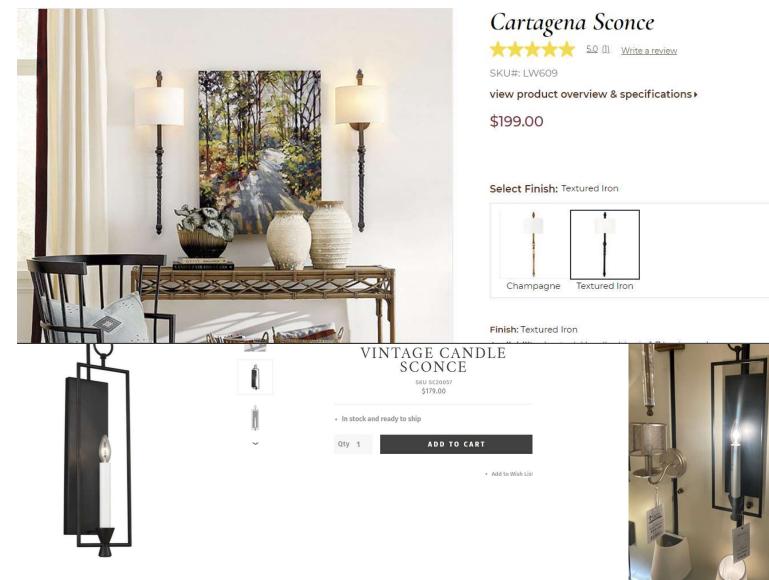

## LIVING ROOM WALL SCONCE (2)

https://www.shadasaflight.com/products/simply black cooper?via=E70122121

conee- \$166