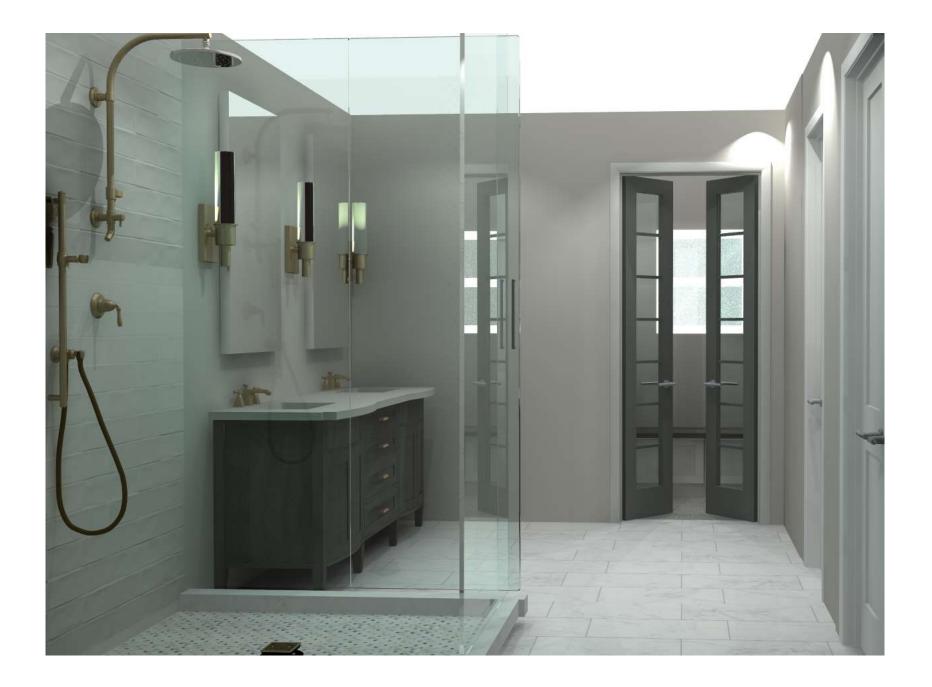

### MASTER BATH-SHOWER WALL EDGE NEAR DOOR

- Exposed ends look unfinished. I cant figured out why it sticks out so far. Why the backerboard is sitting out from finished drywall above door.
- I had a pencil on the job, it wasn't installed, but isn't going to be tall enough to cover the 1 1/8" end. Need a solution.

#### <u>Look at:</u>

- Entry tile
- Linen closet (right of entry)
- Water closet

CRAINE 138132

- Pencils around top niche are visibly darker. Customer wants replaced.
- 4 wall sconces, have a @ 1" variation in height from floor to bottom of cutout, from left to right.
- There can be very little adjustment on sconce backplate location, because size of cut-out is almost bigger than backplate in some areas. Tile will need to be replaced & recut.
- Check left faucet handle cutout left sink. Damaged stone may be seen outside of the faucet backplate