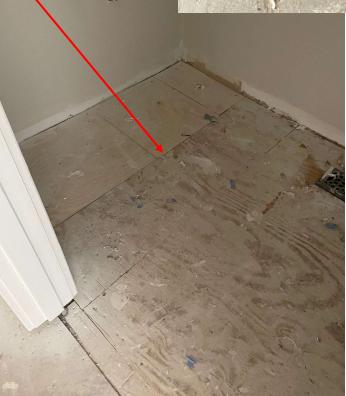

### GARAGE HALLWAY/POWDER (off of kitchen)-

- New wood is being installed.
- Subfloor of hallway and existing hardware are at the same level. Need a transition for the height difference?
- Powder Room sink is a freestanding furniture piece. Wood install before cabinetry install.