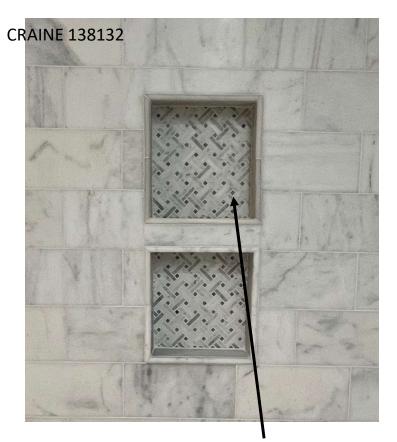

#### <u>Look at:</u>

- Entry tile
- Linen closet (right of entry)
- Water closet

CRAINE 138132

- Pencils around top niche are visibly darker. Customer wants replaced.
- 4 wall sconces, have a @ 1" variation in height from floor to bottom of cutout, from left to right.
- There can be very little adjustment on sconce backplate location, because size of cut-out is almost bigger than backplate in some areas. Tile will need to be replaced & recut.
- Check left faucet handle cutout left sink. Damaged stone may be seen outside of the faucet backplate