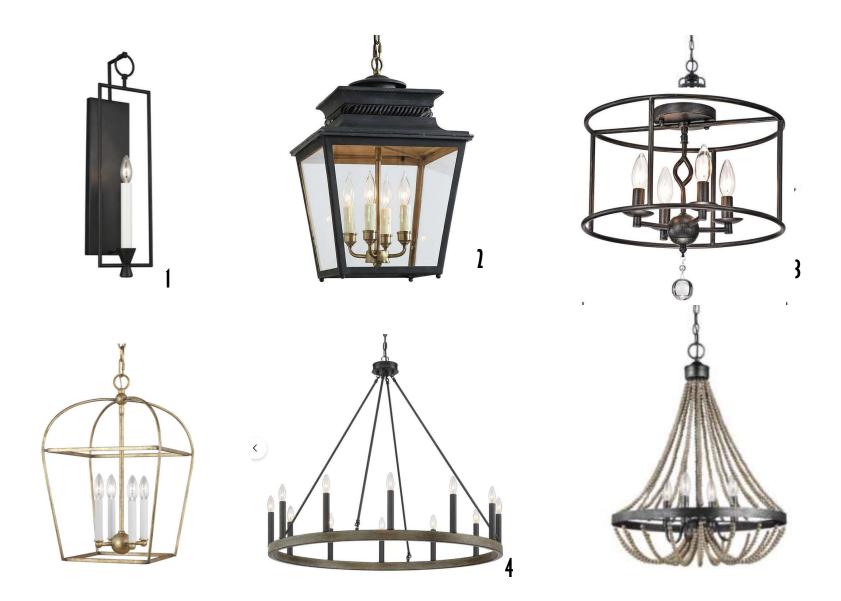

## LIVING ROOM WALL SCONCE (2)

https://www.shadasaflight.com/products/simply black cooper?via=E70122121

conee- \$166

# **POWDER ROOM WALL SCONCE (2)**

https://www.shadesoflight.com/products/sleek-adorned-barsconce?color=Forged+Black&via=57e1331269702d78ae0000a7%2C57e1358d69702d78ae000342

+ Add to Wish List

Specification Sheet

| CHANDELIER - 6 LIGH     | Г |
|-------------------------|---|
| sku ch17176<br>\$636.00 |   |

+ Add to Wish List

#### Jadyn 12 - Light Candle Style Wagon Wheel Chandelier

★★★★★ 4.9 <u>245 Reviews</u>

\$386 \$459.99 16% Off **On Sale** 

\$40 OFF your qualifying first order of \$250+1 with a Joss & Main credit card

Free Shipping Get it by Tue, Dec 22 Ship To: <u>31024 - Eatonton</u> 🗸

#### Select Finish: Darkwood/Black

Black/Brass

Dust

Silver

Darkwood/... White Wood/Bras...

GENERATION LIGHTING

**Generation Lighting** Stonington 4 Light 13" Wide Taper Candle Pendant Model: CC10845MS

from the Chapman & Myers Collection \*\*\*\*\* 2 Reviews | Write a Review