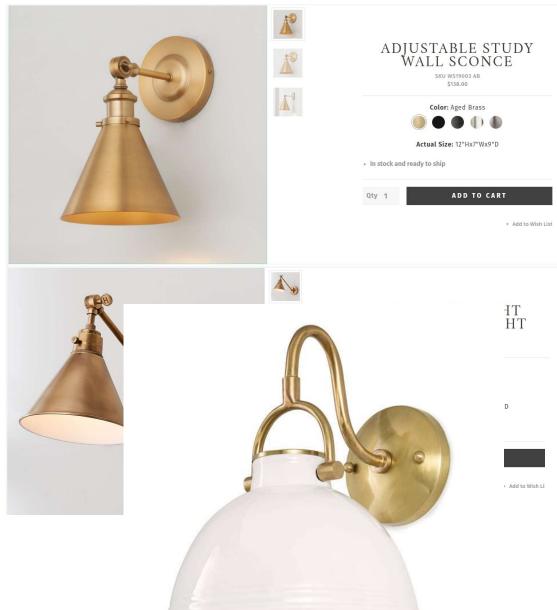

## LIVING ROOM WALL SCONCE (2)

https://www.shadasaflight.com/products/simply black cooper?via=E70122121

conee- \$166

# **POWDER ROOM WALL SCONCE (2)**

https://www.shadesoflight.com/products/sleek-adorned-barsconce?color=Forged+Black&via=57e1331269702d78ae0000a7%2C57e1358d69702d78ae000342

+ Add to Wish List

Specification Sheet