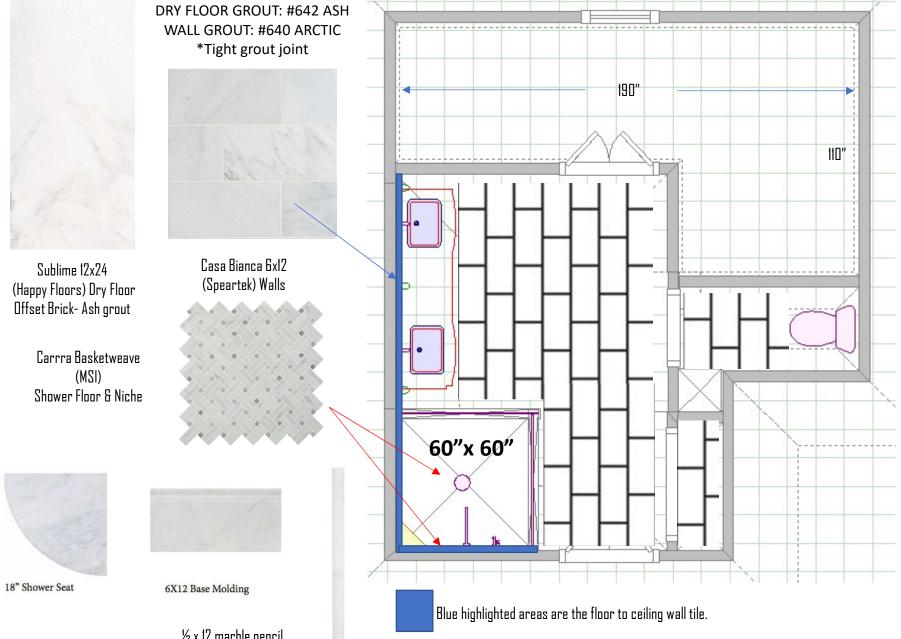

## 138132- CRAINE MASTER BATH



½ x 12 marble pencil.



6X12 Base Molding

## 138132- CRAINE LAUNDRY FLOOR

\*Located off of family room near garage



Brickwork- Alcove 2x8 (Daltile) Grout TBD

FLOOR GROUT: #335 WINTER GRAY \*Tight grout joint



Herringbone pattern

### MASTER BATH-SHOWER WALL EDGE NEAR DOOR

- Exposed ends look unfinished. I cant figured out why it sticks out so far. Why the backerboard is sitting out from finished drywall above door.
- I had a pencil on the job, it wasn't installed, but isn't going to be tall enough to cover the 1 1/8" end. Need a solution.







CRAINE 138132

# CRAINE 138132- update 3.25

- Door threshold, gaps between wood and metal piece.
- There is damage to the wood, where grout & painters tape were left on the wood. Customer is requesting a marble threshold be added to cov