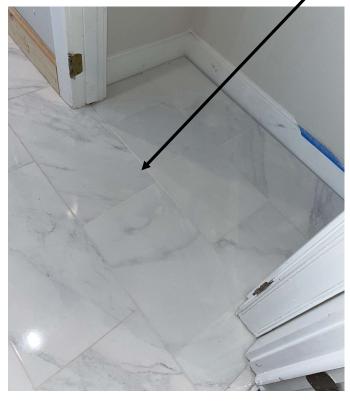

#### <u>Look at:</u>

- Entry tile
- Linen closet (right of entry)
- Water closet

CRAINE 138132

- Pencils around top niche are visibly darker. Customer wants replaced.
- 4 wall sconces, have a @ 1" variation in height from floor to bottom of cutout, from left to right.
- There can be very little adjustment on sconce backplate location, because size of cut-out is almost bigger than backplate in some areas. Tile will need to be replaced & recut.
- Check left faucet handle cutout left sink. Damaged stone may be seen outside of the faucet backplate