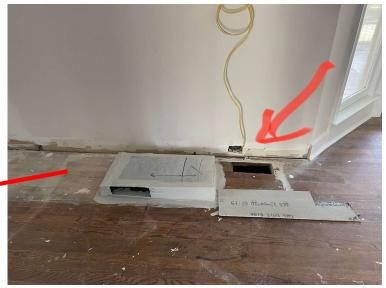

### **KITCHEN-**

• This is the vent that was relocated. Arrow shows hole that will need to be covered. She talked to Kristin about this area.

CRAINE 138132