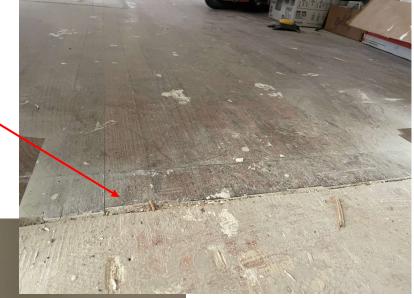

### FAMILY ROOM- (off of garage hallway)

• We are installing new wood in this space. Confirm existing floor vents

### DINING-

• Area where wall was removed, new wood with need to be laced in.