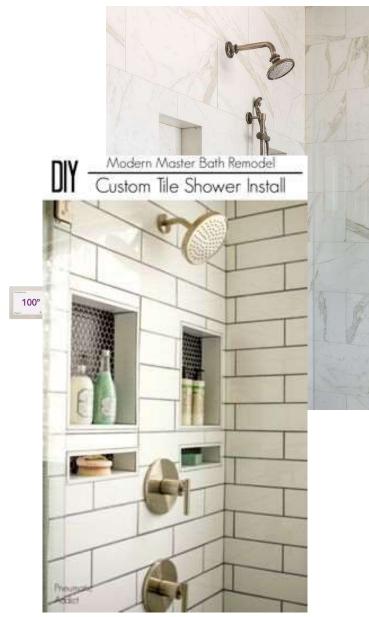

## 138132- CRAINE MASTER BATH



½ x 12 marble pencil.



6X12 Base Molding

## 138132- CRAINE LAUNDRY FLOOR

\*Located off of family room near garage



Brickwork- Alcove 2x8 (Daltile) Grout TBD

FLOOR GROUT: #335 WINTER GRAY \*Tight grout joint



Herringbone pattern

### MASTER BATH-SHOWER WALL EDGE NEAR DOOR

- Exposed ends look unfinished. I cant figured out why it sticks out so far. Why the backerboard is sitting out from finished drywall above door.
- I had a pencil on the job, it wasn't installed, but isn't going to be tall enough to cover the 1 1/8" end. Need a solution.







CRAINE 138132

# CRAINE 138132- update 3.25

- Door threshold, gaps between wood and metal piece.
- There is damage to the wood, where grout & painters tape were left on the wood. Customer i