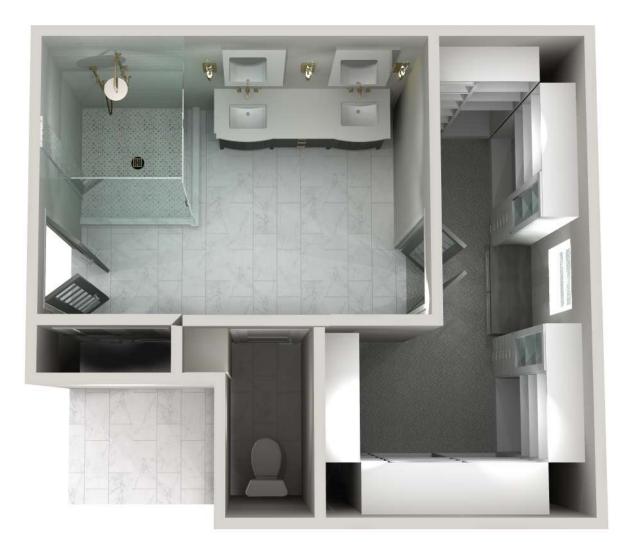

#### <u>Look at:</u>

- Entry tile
- Linen closet (right of entry)
- Water closet

CRAINE 138132

- Pencils around top niche are visibly darker. Customer wants replaced.
- 4 wall sconces, have a @ 1" variation in height from floor to bottom of cutout, from left to right.
- There can be very little adjustment on sconce backplate location, because size of cut-out is almost bigger than backplate in some areas. Tile will need to be replaced & recut.
- Check left faucet handle cutout left sink. Damaged stone may be seen outside of the faucet backplate

## UPSTAIRS HALL-

Refinish wood to match stairs Carpet closet

• What is left on the job, for the master bathroom.

CRAINE 138132