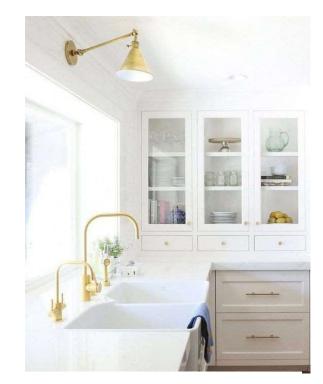

## LIVING ROOM WALL SCONCE (2)

https://www.shadasaflight.com/products/simply black cooper?via=E70122121

conee- \$166

# **POWDER ROOM WALL SCONCE (2)**

https://www.shadesoflight.com/products/sleek-adorned-barsconce?color=Forged+Black&via=57e1331269702d78ae0000a7%2C57e1358d69702d78ae000342

+ Add to Wish List

Specification Sheet