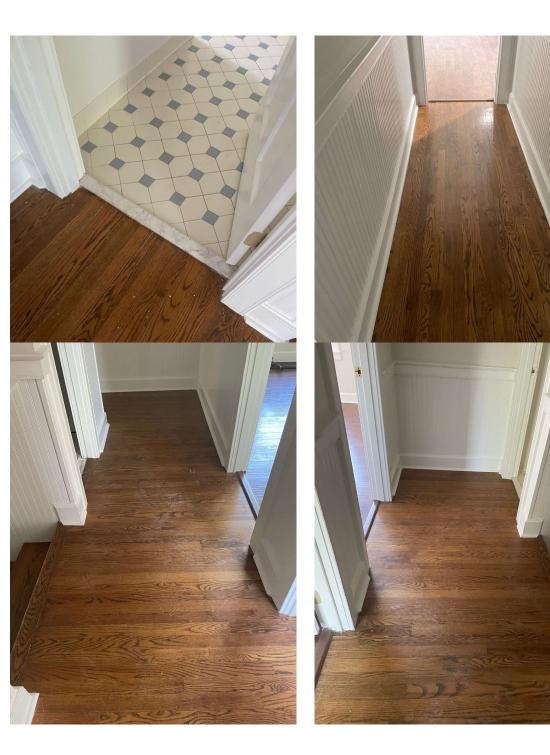

## UPSTAIRS HALL-

Refinish wood to match stairs Carpet closet

• What is left on the job, for the master bathroom.

CRAINE 138132