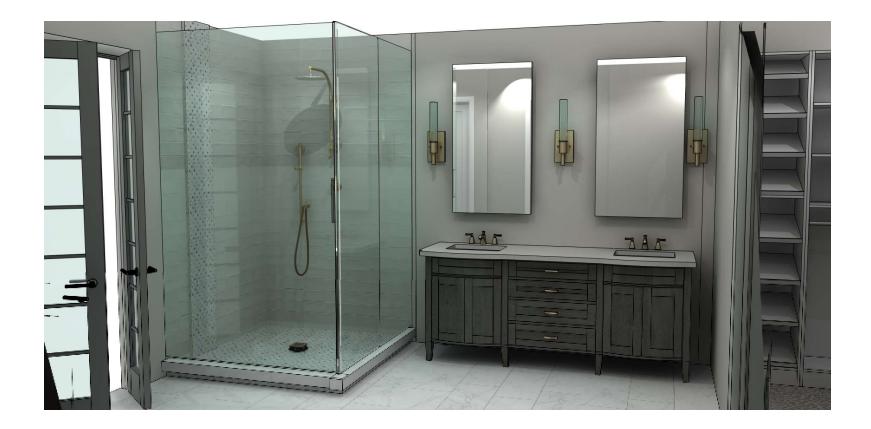

### MASTER BATH-SHOWER WALL EDGE NEAR DOOR

- Exposed ends look unfinished. I cant figured out why it sticks out so far. Why the backerboard is sitting out from finished drywall above door.
- I had a pencil on the job, it wasn't installed, but isn't going to be tall enough to cover the 1 1/8" end. Need a solution.

#### <u>Look at:</u>

- Entry tile
- Linen closet (right of entry)
- Water closet

CRAINE 138132

- Pencils around top niche are visibly darker. Customer wants replaced.
- 4 wall sconces, have a @ 1" variation in height from floor to bottom of cutout, from left to right.
- There can be very little adjustment on sconce backplate location, because size of cut-out is almost bigger than backplate in some areas. Tile will need to be replaced & recut.
- Check left faucet handle cutout left sink. Damaged stone may be seen outside of the faucet backplate