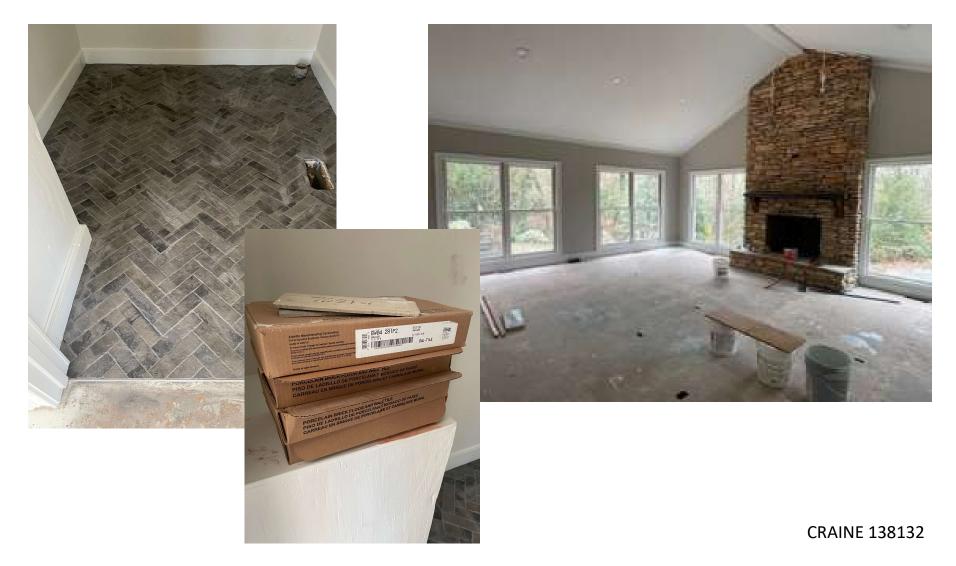

## 138132- CRAINE LAUNDRY FLOOR

\*Located off of family room near garage

Brickwork- Alcove 2x8 (Daltile) Grout TBD

FLOOR GROUT: #335 WINTER GRAY \*Tight grout joint

Herringbone pattern

### LAUNDRY ROOM- (off of family)

- Homeowner mentioned in notes over the weekend that the tile was a mess. Needed to be cleaned.
- There are 3 full boxes left over. To be returned.