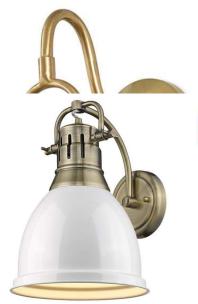

## LIVING ROOM WALL SCONCE (2)

https://www.shadasaflight.com/products/simply black cooper?via=E70122121

conee- \$166

# **POWDER ROOM WALL SCONCE (2)**

https://www.shadesoflight.com/products/sleek-adorned-barsconce?color=Forged+Black&via=57e1331269702d78ae0000a7%2C57e1358d69702d78ae000342

+ Add to Wish List

Specification Sheet