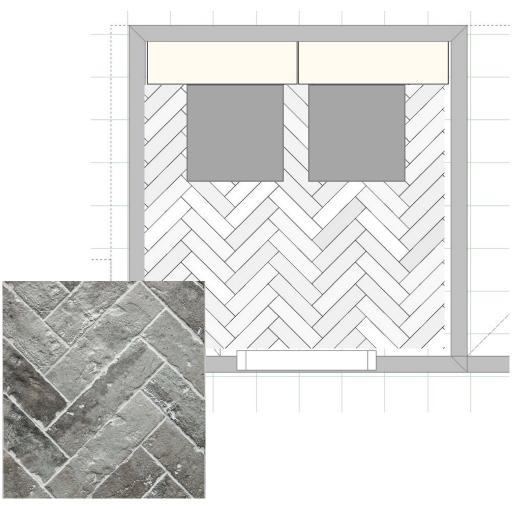

## 138132- CRAINE LAUNDRY FLOOR

\*Located off of family room near garage

Brickwork- Alcove 2x8 (Daltile) Grout TBD

FLOOR GROUT: #335 WINTER GRAY \*Tight grout joint

Herringbone pattern