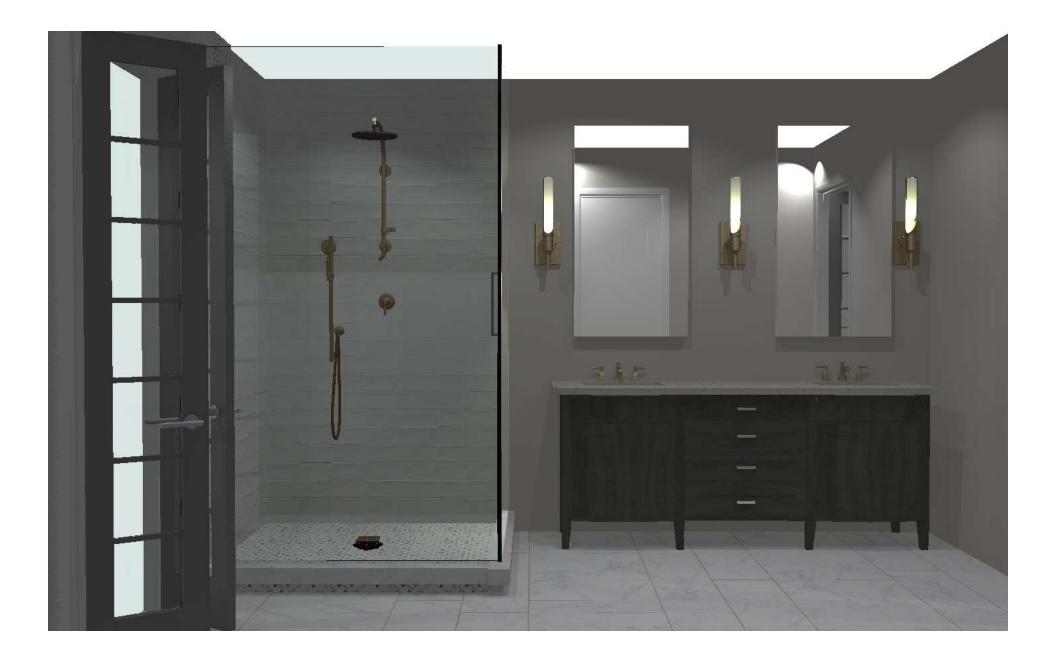

## 138132- CRAINE MASTER BATH



½ x 12 marble pencil.



6X12 Base Molding

## 138132- CRAINE LAUNDRY FLOOR

\*Located off of family room near garage



Brickwork- Alcove 2x8 (Daltile) Grout TBD

FLOOR GROUT: #335 WINTER GRAY \*Tight grout joint



Herringbone pattern

### MASTER BATH-SHOWER WALL EDGE NEAR DOOR

- Exposed ends look unfinished. I cant figured out why it sticks out so far. Why the backerboard is sitting out from finished drywall above door.
- I had a pencil on the job, it wasn't installed, but isn't going to be tall enough to cover the 1 1/8" end. Need a solution.







CRAINE 138132

# CRAINE 138132- update 3.25

- Door threshold, gaps between wood and metal piece.
- There is damage to the wood, where grout & painters tape were left on the wood. Cust