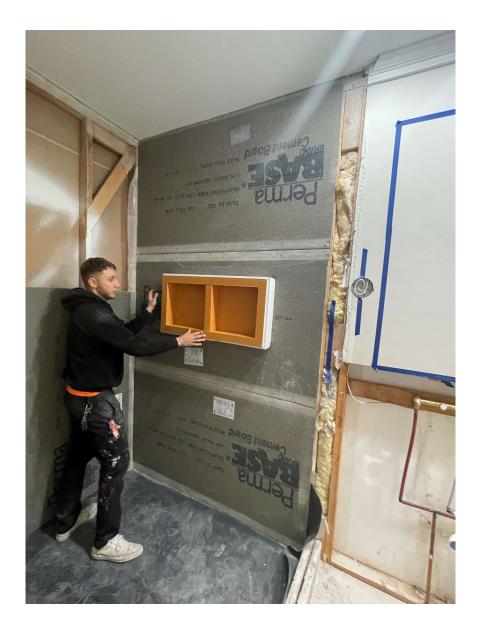

### MASTER BATH-SHOWER WALL EDGE NEAR DOOR

- Exposed ends look unfinished. I cant figured out why it sticks out so far. Why the backerboard is sitting out from finished drywall above door.
- I had a pencil on the job, it wasn't installed, but isn't going to be tall enough to cover the 1 1/8" end. Need a solution.