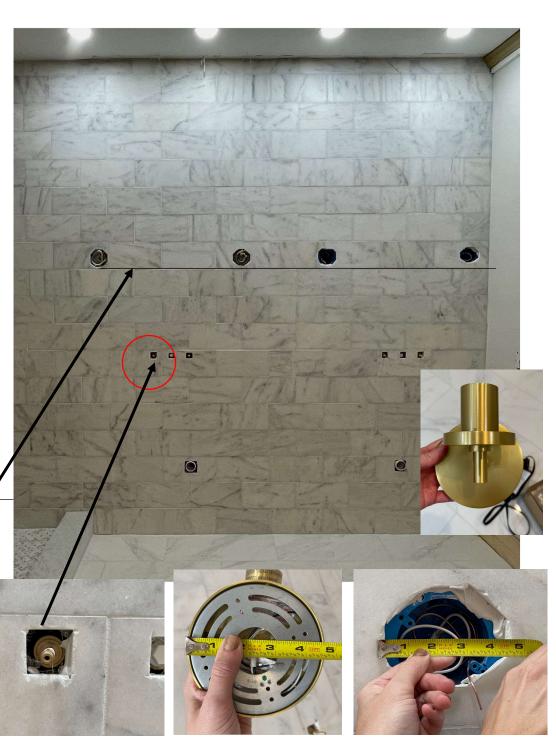

#### <u>Look at:</u>

- Entry tile
- Linen closet (right of entry)
- Water closet

CRAINE 138132

- Pencils around top niche are visibly darker. Customer wants replaced.
- 4 wall sconces, have a @ 1" variation in height from floor to bottom of cutout, from left to right.
- There can be very little adjustment on sconce backplate location, because size of cut-out is almost bigger than backplate in some areas. Tile will need to be replaced & recut.
- Check left faucet handle cutout left sink. Damaged stone may be seen outside of the faucet backplate