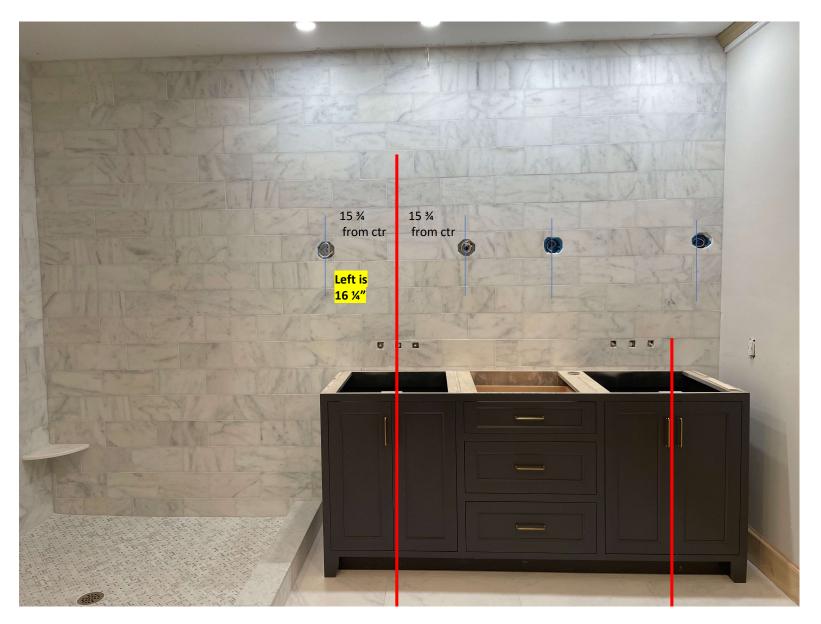

#### <u>Look at:</u>

- Entry tile
- Linen closet (right of entry)
- Water closet

CRAINE 138132

- Pencils around top niche are visibly darker. Customer wants replaced.
- 4 wall sconces, have a @ 1" variation in height from floor to bottom of cutout, from left to right.
- There can be very little adjustment on sconce backplate location, because size of cut-out is almost bigger than backplate in some areas. Tile will need to be replaced & recut.
- Check left faucet handle cutout left sink. Damaged stone may be seen outside of the faucet backplate