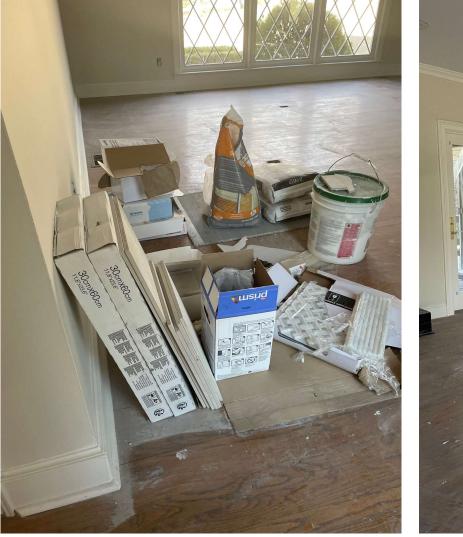

### FAMILY ROOM- (off of garage hallway)

• We are installing new wood in this space. Confirm existing floor vents