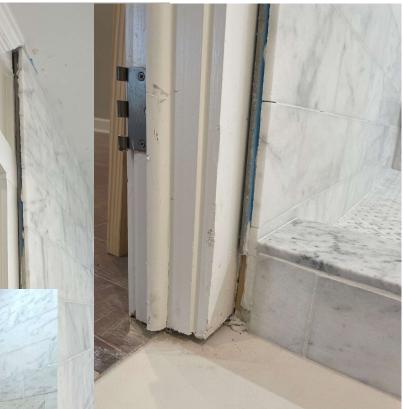

### MASTER BATH-SHOWER WALL EDGE NEAR DOOR

- Exposed ends look unfinished. I cant figured out why it sticks out so far. Why the backerboard is sitting out from finished drywall above door.
- I had a pencil on the job, it wasn't installed, but isn't going to be tall enough to cover the 1 1/8" end. Need a solution.