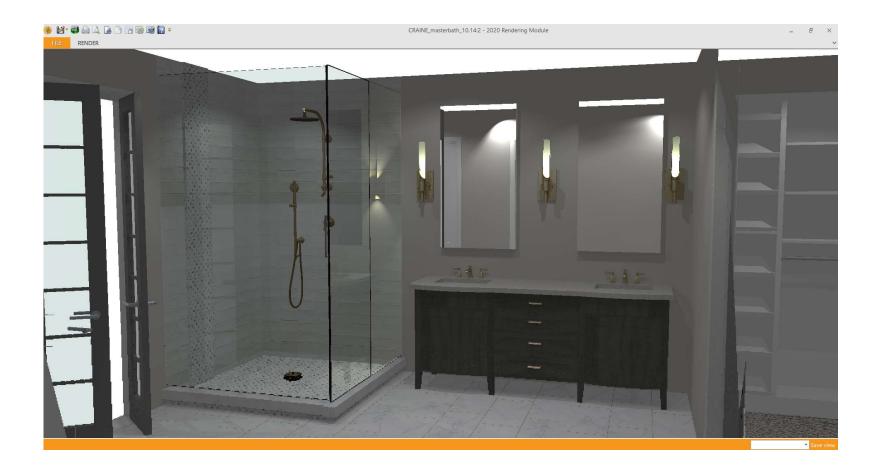

## 138132- CRAINE MASTER BATH



½ x 12 marble pencil.



6X12 Base Molding

## 138132- CRAINE LAUNDRY FLOOR

\*Located off of family room near garage



Brickwork- Alcove 2x8 (Daltile) Grout TBD

FLOOR GROUT: #335 WINTER GRAY \*Tight grout joint



Herringbone pattern

### MASTER BATH-SHOWER WALL EDGE NEAR DOOR

- Exposed ends look unfinished. I cant figured out why it sticks out so far. Why the backerboard is sitting out from finished drywall above door.
- I had a pencil on the job, it wasn't installed, but isn't going to be tall enough to cover the 1 1/8" end. Need a solution.







CRAINE 138132

# CRAINE 138132- update 3.25

- Door threshold, gaps between wood and metal piece.
- There is damage to the wood, where grout & painters tape were left on the wood. Custom