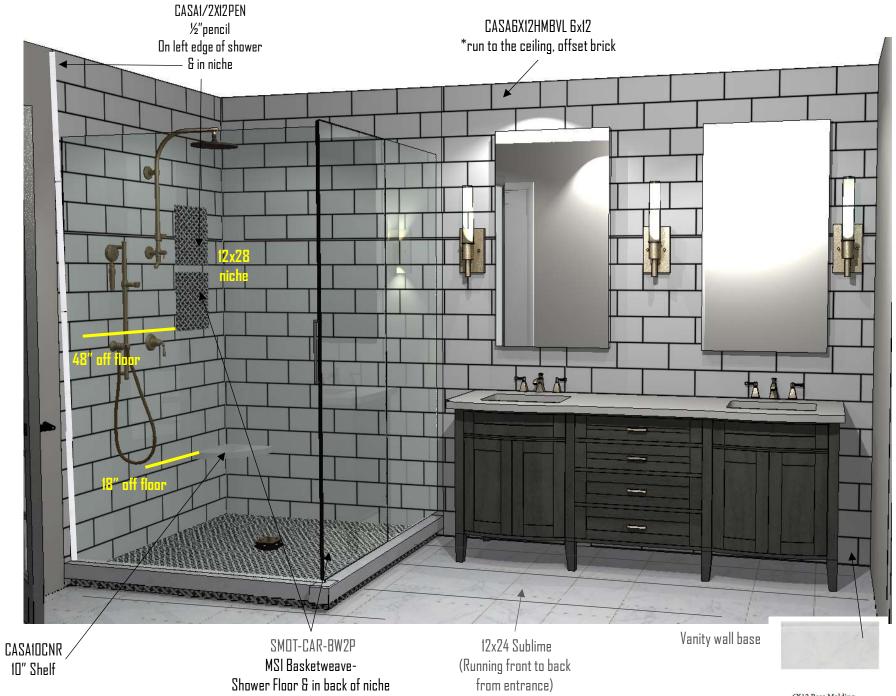

## 138132- CRAINE MASTER BATH

½ x 12 marble pencil.

6X12 Base Molding

### MASTER BATH-SHOWER WALL EDGE NEAR DOOR

- Exposed ends look unfinished. I cant figured out why it sticks out so far. Why the backerboard is sitting out from finished drywall above door.
- I had a pencil on the job, it wasn't installed, but isn't going to be tall enough to cover the 1 1/8" end. Need a solution.

#### <u>Look at:</u>

- Entry tile
- Linen closet (right of entry)
- Water closet

CRAINE 138132

- Pencils around top niche are visibly darker. Customer wants replaced.
- 4 wall sconces, have a @ 1" variation in height from floor to bottom of cutout, from left to right.
- There can be very little adjustment on sconce backplate location, because size of cut-out is almost bigger than backplate in some areas. Tile will need to be replaced & recut.
- Check left faucet handle cutout left sink. Damaged stone may be seen outside of the faucet backplate