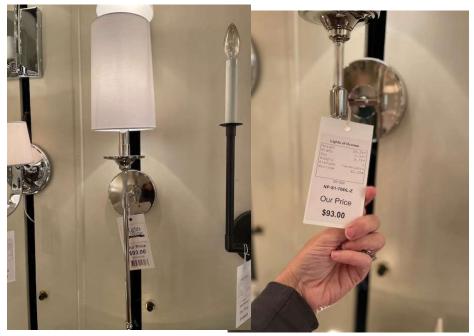

#### <u>Look at:</u>

- Entry tile
- Linen closet (right of entry)
- Water closet

CRAINE 138132

- Pencils around top niche are visibly darker. Customer wants replaced.
- 4 wall sconces, have a @ 1" variation in height from floor to bottom of cutout, from left to right.
- There can be very little adjustment on sconce backplate location, because size of cut-out is almost bigger than backplate in some areas. Tile will need to be replaced & recut.
- Check left faucet handle cutout left sink. Damaged stone may be seen outside of the faucet backplate