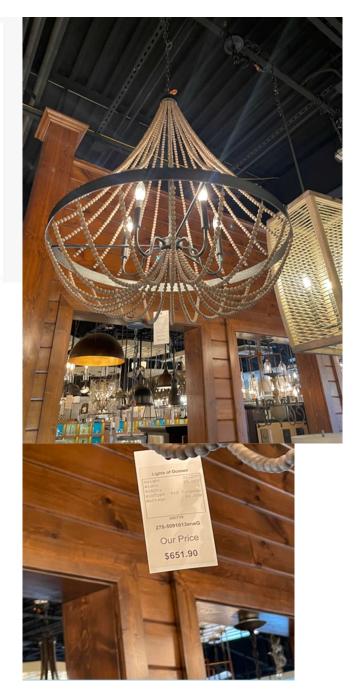

| CHANDELIER - 6 LIGH     | Г |
|-------------------------|---|
| sku ch17176<br>\$636.00 |   |

+ Add to Wish List