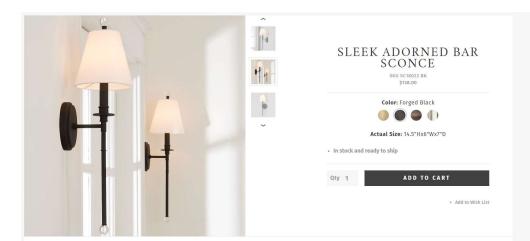

# **POWDER ROOM WALL SCONCE (2)**

https://www.shadesoflight.com/products/sleek-adorned-barsconce?color=Forged+Black&via=57e1331269702d78ae0000a7%2C57e1358d69702d78ae000342

+ Add to Wish List

Specification Sheet